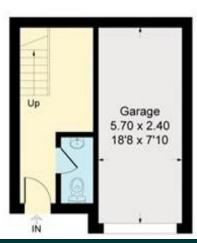

**CUL-DE-SAC** 

LOW MAINTENANCE REAR **GARDEN** 

**CENTRAL SIDCUP LOCATION** 

12 Damon Close Sidcup, DA14 4HP

£450,000

Three bedroom town house located in a desirable road near to Sidcup train station, local high street and Waring Park. Offering versatile accommodation to suit all buyers needs and with the potential to improve to your own taste, offered with NO CHAIN. Benefiting from Off street parking, Garage and low maintenance garden.

EPC RATING: D

COUNCIL TAX BAND: D

TENURE: Freehold

LEASE TERM: Not Applicable

Garden

Garage = 13.6 sq m / 147 sq ft Total = 103.3 sq m / 1112 sq ft