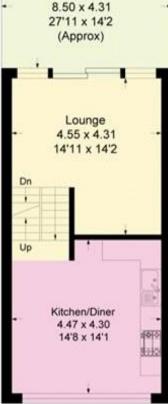

**CUL-DE-SAC** 

LOW MAINTENANCE REAR **GARDEN** 

**CENTRAL SIDCUP LOCATION** 

12 Damon Close Sidcup, DA14 4HP

£450,000

Three bedroom town house located in a desirable road near to Sidcup train station, local high street and Waring Park. Offering versatile accommodation to suit all buyers needs and with the potential to improve to your own taste, offered with NO CHAIN. Benefiting from Off street parking, Garage and low maintenance garden.

EPC RATING: D

COUNCIL TAX BAND: D

TENURE: Freehold

LEASE TERM: Not Applicable

Garden

Garage = 13.6 sq m / 147 sq ft Total = 103.3 sq m / 1112 sq ft