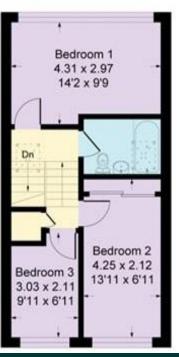

**CUL-DE-SAC** 

LOW MAINTENANCE REAR **GARDEN** 

**CENTRAL SIDCUP LOCATION** 

12 Damon Close Sidcup, DA14 4HP

£450,000

Three bedroom town house located in a desirable road near to Sidcup train station, local high street and Waring Park. Offering versatile accommodation to suit all buyers needs and with the potential to improve to your own taste, offered with NO CHAIN. Benefiting from Off street parking, Garage and low maintenance garden.

EPC RATING: D

COUNCIL TAX BAND: D

TENURE: Freehold

LEASE TERM: Not Applicable

Garden

Garage = 13.6 sq m / 147 sq ft Total = 103.3 sq m / 1112 sq ft